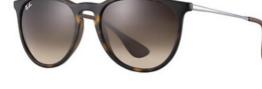

What I am Loving Fall Edition

**Ray-Ban: Erika Sunglasses** The rounded lenses are great for most face shapes. Very light weight and comfortable!

L.L. Bean: Classic **Utility Jacket** 

Flannel lined for maximum comfort.With an Adjustable cinched wait band and its versatility its a must have for fall layering