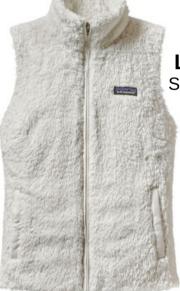

Patagonia: Women's Los Gatos Fleece Vest So soft and cozy! Perfect over

a flannel on a chilly day!